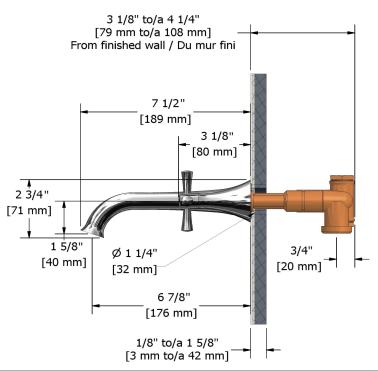

8" wall-mount lavatory faucet **ED03**+







# **Descriptions**

- Ceramic cartridge
- ½" inlet female NPT
- No drain

# Available colors

- C : Chrome
- BN: Brushed Nickel (PVD)
- PN: Polished Nickel (PVD)

# Available flows

- 5.7 L/min, 1.5 gpm (US) 60psi \*
- 1.9 L/min, 0.5 gpm (US) 60psi ( **ED03+-05** )
- 3.7 L/min, 1 gpm (US) 60psi ( **ED03+-10** )

\*EPA certification applicable to the indicated model only\*

# **Certifications**

- CSA B125.1
- NSF/ANSI standard 61 and 372
- ASME A112.18.1
- CMR248 Approval
- ADA





Sizes, models and finishes may differ from thoses presented.

# Warranty

This Riobel Inc. product you have purchased carries a Limited Lifetime Warranty on the chrome, PVD finish, blacks and all working parts and is guaranteed from the initial purchase date against all manufacturing defects. All other finishes, including plastic components, are guaranteed for one year. All electric and/or electronic parts are covered by a 5-year limited warranty. The warranty offered on our products will be honored only if the installation is performed by a certified master plumber.

#### **Customer Care**

Phone (800) 777 - 9762 | Email: customercare@houseofrohl.com | Website: houseofrohl.com/support/contact-us