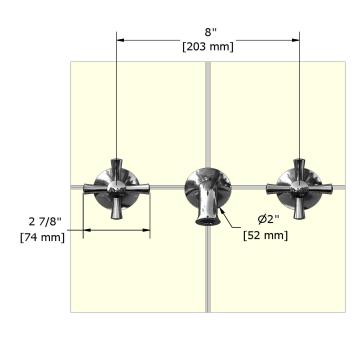

8" wall-mount lavatory faucet **ED03**+







# **Descriptions**

- Ceramic cartridge
- ½" inlet female NPT
- No drain

# Available colors

- C : Chrome
- BN: Brushed Nickel (PVD)
- PN: Polished Nickel (PVD)

# Available flows

- 5.7 L/min, 1.5 gpm (US) 60psi \*
- 1.9 L/min, 0.5 gpm (US) 60psi ( **ED03+-05** )
- 3.7 L/min, 1 gpm (US) 60psi ( **ED03+-10** )

\*EPA certification applicable to the indicated model only\*

# **Certifications**

- CSA B125.1
- NSF/ANSI standard 61 and 372
- ASME A112.18.1
- CMR248 Approval
- ADA





Sizes, models and finishes may differ from thoses presented.

# Warranty

This Riobel Inc. product you have purchased carries a Limited Lifetime Warranty on the chrome, PVD finish, blacks and all working parts and is guaranteed from the initial purchase date against all manufacturing defects. All other finishes, including plastic components, are guaranteed for one year. All electric and/or electronic parts are covered by a 5-year limited warranty. The warranty offered on our products will be honored only if the installation is performed by a certified master plumber.

#### **Customer Care**

Phone (800) 777 - 9762 | Email: customercare@houseofrohl.com | Website: houseofrohl.com/support/contact-us